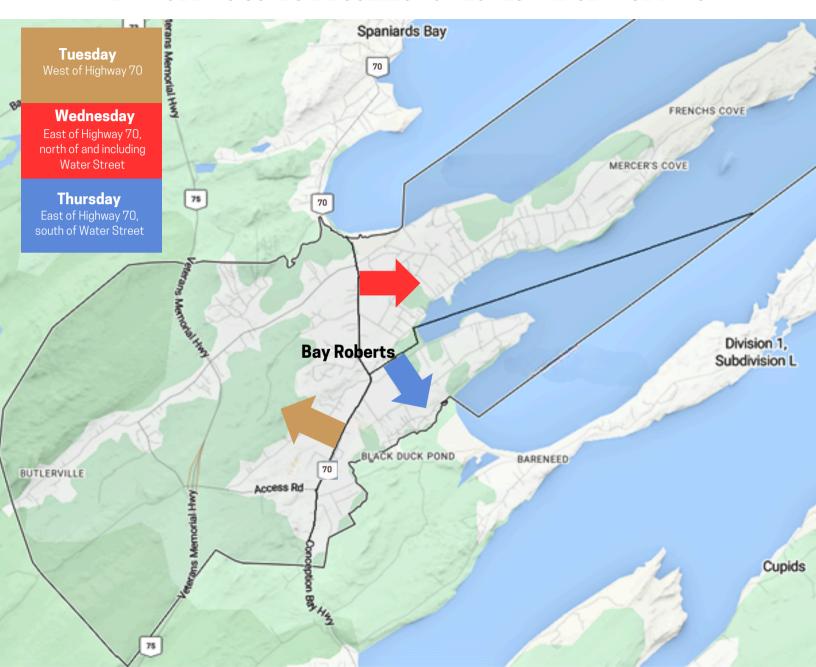

#### **TUESDAY**

West of Highway 70

#### **WEDNESDAY**

East of Highway 70, north of and including Water Street

#### **THURSDAY**

East of Highway 70, south of Water Street

| July |                 |                 |                    |    |    |    |  |  |  |
|------|-----------------|-----------------|--------------------|----|----|----|--|--|--|
| M    | Tu              | W               | Th                 | F  | Sa | Su |  |  |  |
| 1    | 2               | 3               | 4                  | 5  | 6  | 7  |  |  |  |
| 8    | 9)<br><%        | <sup>2</sup> 10 | <sup>ئ</sup><br>11 | 12 | 13 | 14 |  |  |  |
| 15   | 16              | 17              | 18                 | 19 | 20 | 21 |  |  |  |
| 22   | <sup>2</sup> 23 | <sup>2</sup> 24 | <sup>\$25</sup>    | 26 | 27 | 28 |  |  |  |
| 29   | 30              | 31              |                    |    |    |    |  |  |  |

### BAY ROBERTS CURBSIDE COLLECTION ZONES AND SERVICE DAYS