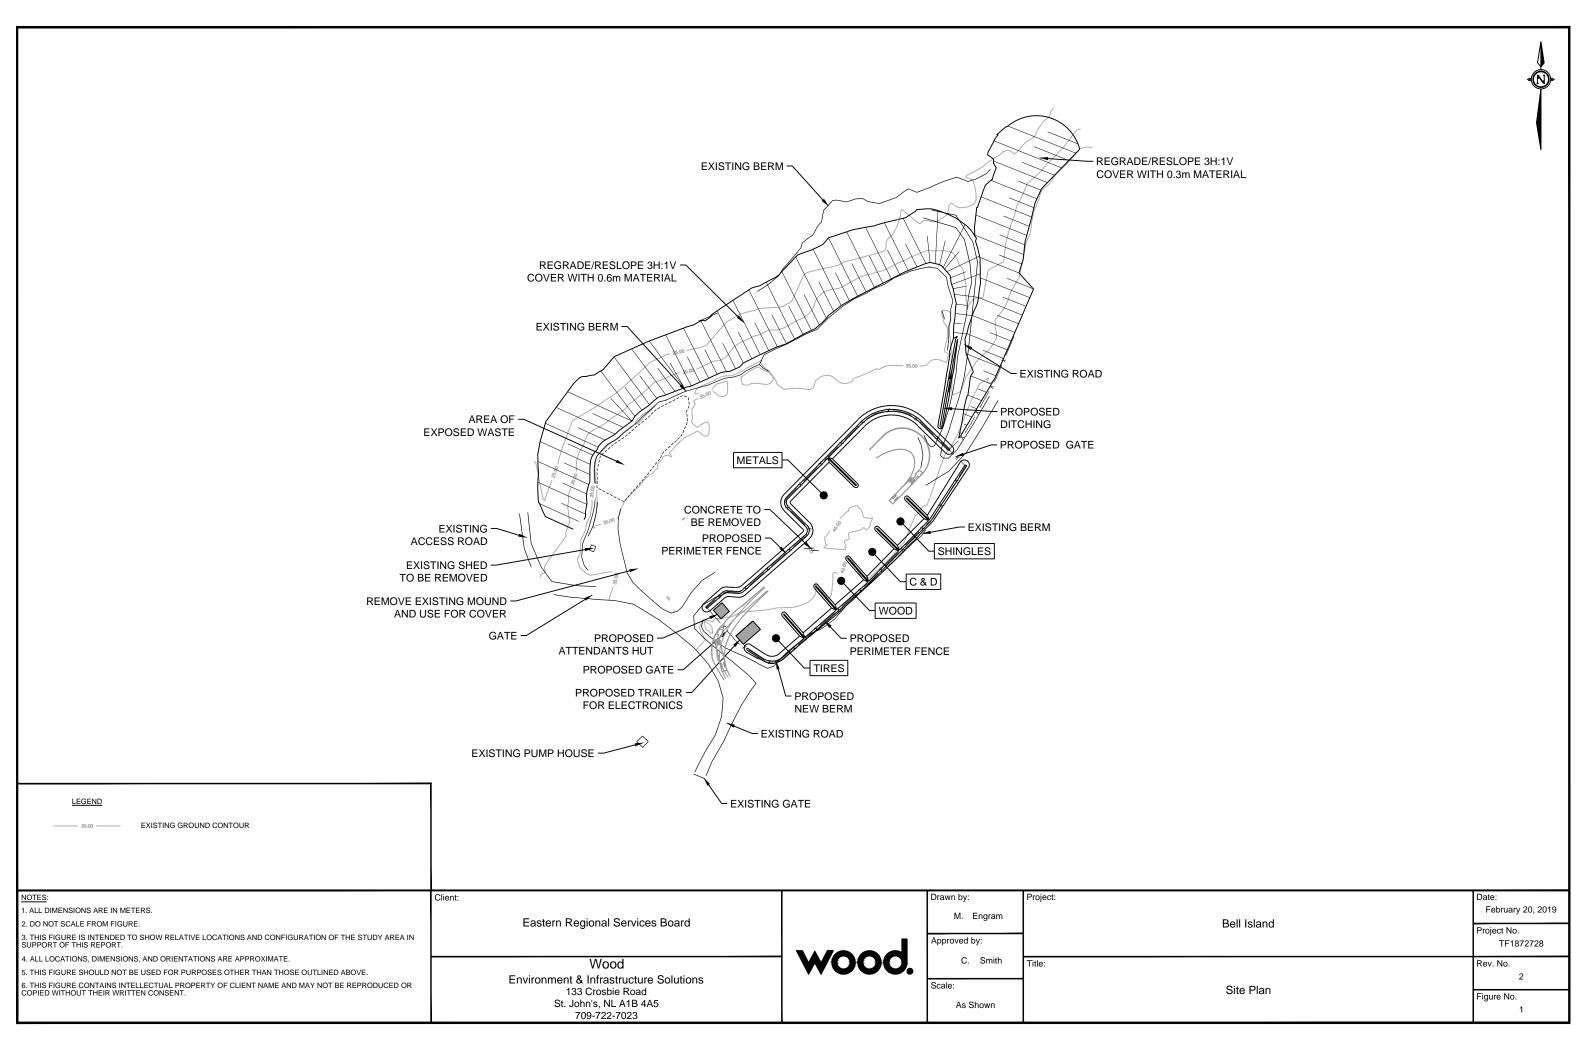

### 2. Location of Bell Island Waste Recovery Facility

A briefing note and two consultants reports regarding a new Waste Recovery Facility on Bell Island were presented for review and approval.

Mr. Kelly provided an overview of the reports. A short discussion took place.

Board members agreed with the recommendation to close the current Wabana Landfill.

However, Board members noted various concerns with the locations for the new WRF presented in the report. In particular, the proposed sites would be prone to high winds and flying debris. One of the sites is within a watershed area. All sites would require fencing and additional security. And finally, they all have a close proximity to the ocean, which could become an issue.

It was recommended by the ERSB Strategy and Policy Committee that the Board approve the closure and remediation of the former Wabana Landfill site, but the Committee recommend that the ERSB reject the locations proposed by the consultant for the new Waste Recovery Facility.