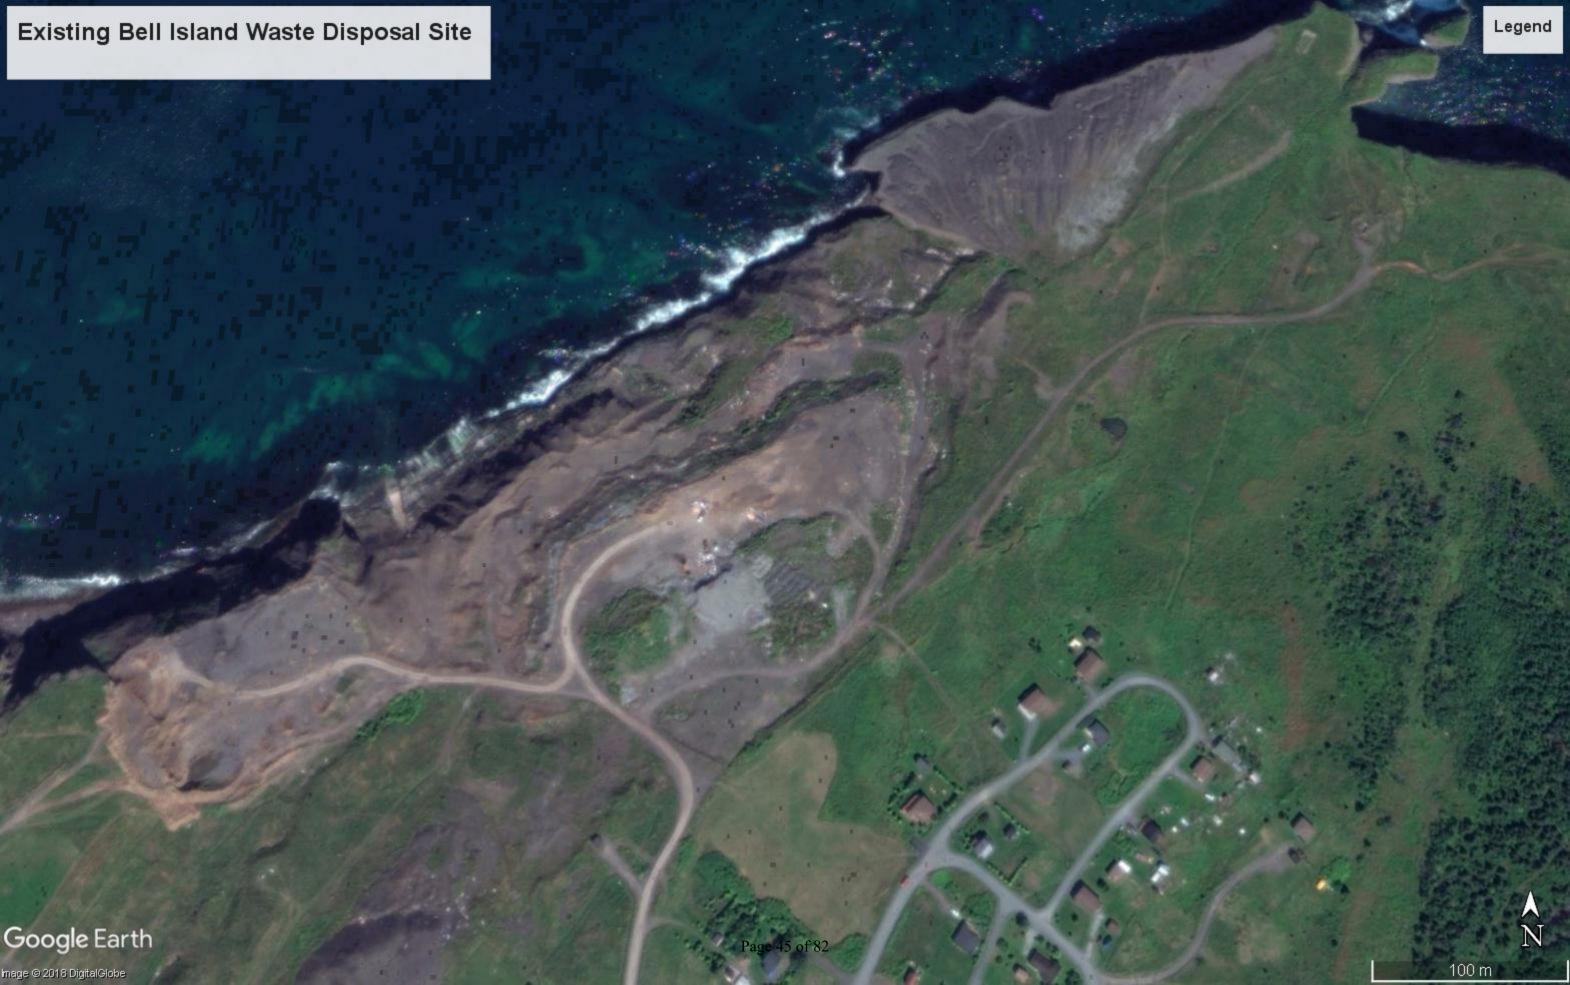

### 2. Location of Bell Island Waste Recovery Facility

A briefing note and two consultants reports regarding a new Waste Recovery Facility on Bell Island were presented for review and approval.

Mr. Kelly provided an overview of the reports. A short discussion took place.

Board members agreed with the recommendation to close the current Wabana Landfill.

However, Board members noted various concerns with the locations for the new WRF presented in the report. In particular, the proposed sites would be prone to high winds and flying debris. One of the sites is within a watershed area. All sites would require fencing and additional security. And finally, they all have a close proximity to the ocean, which could become an issue.

It was recommended by the ERSB Strategy and Policy Committee that the Board approve the closure and remediation of the former Wabana Landfill site, but the Committee recommend that the ERSB reject the locations proposed by the consultant for the new Waste Recovery Facility.