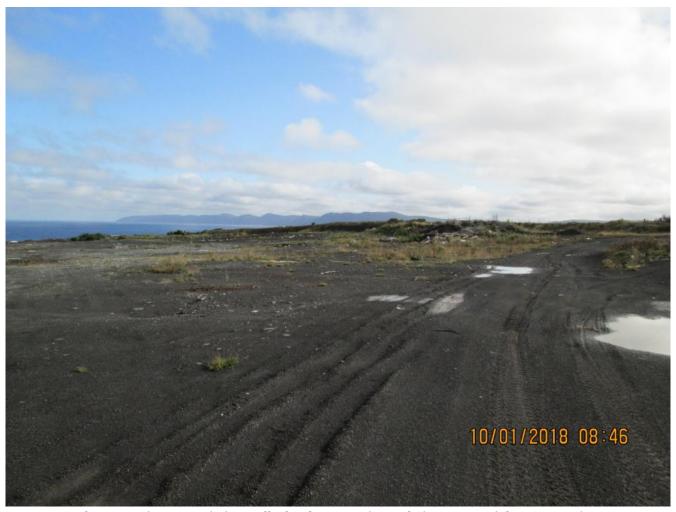

### 2. Location of Bell Island Waste Recovery Facility

A briefing note and two consultants reports regarding a new Waste Recovery Facility on Bell Island were presented for review and approval.

Mr. Kelly provided an overview of the reports. A short discussion took place.

Board members agreed with the recommendation to close the current Wabana Landfill.

However, Board members noted various concerns with the locations for the new WRF presented in the report. In particular, the proposed sites would be prone to high winds and flying debris. One of the sites is within a watershed area. All sites would require fencing and additional security. And finally, they all have a close proximity to the ocean, which could become an issue.

It was recommended by the ERSB Strategy and Policy Committee that the Board approve the closure and remediation of the former Wabana Landfill site, but the Committee recommend that the ERSB reject the locations proposed by the consultant for the new Waste Recovery Facility.