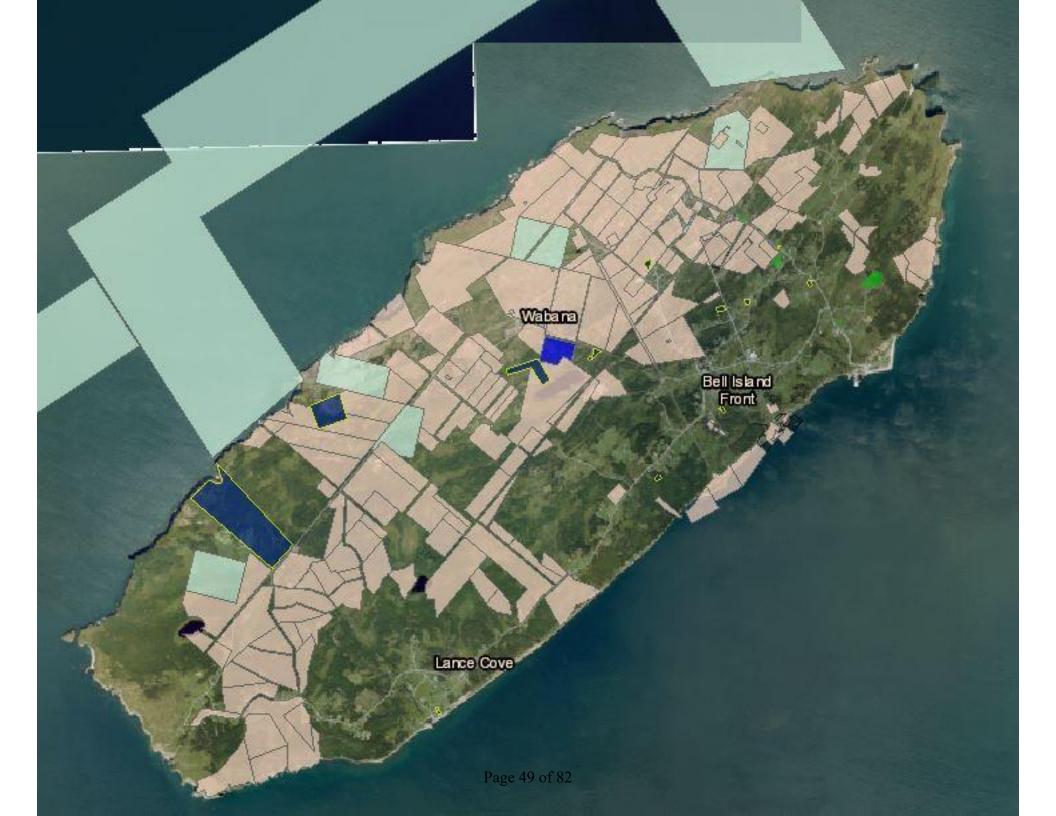

### 2. Location of Bell Island Waste Recovery Facility

A briefing note and two consultants reports regarding a new Waste Recovery Facility on Bell Island were presented for review and approval.

Mr. Kelly provided an overview of the reports. A short discussion took place.

Board members agreed with the recommendation to close the current Wabana Landfill.

However, Board members noted various concerns with the locations for the new WRF presented in the report. In particular, the proposed sites would be prone to high winds and flying debris. One of the sites is within a watershed area. All sites would require fencing and additional security. And finally, they all have a close proximity to the ocean, which could become an issue.

It was recommended by the ERSB Strategy and Policy Committee that the Board approve the closure and remediation of the former Wabana Landfill site, but the Committee recommend that the ERSB reject the locations proposed by the consultant for the new Waste Recovery Facility.