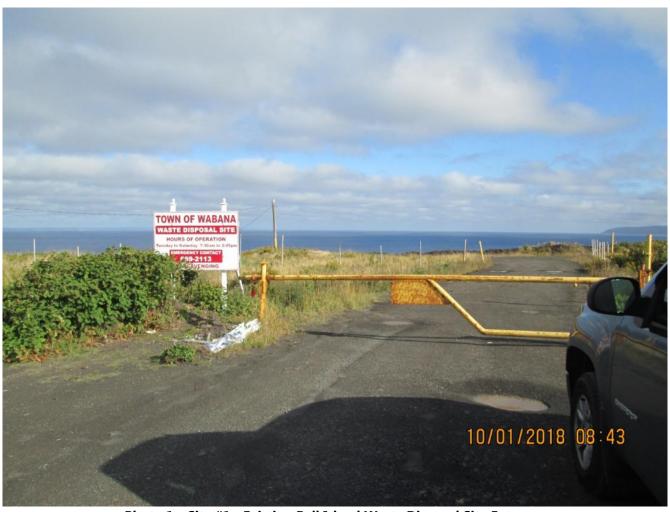

### 2. Location of Bell Island Waste Recovery Facility

A briefing note and two consultants reports regarding a new Waste Recovery Facility on Bell Island were presented for review and approval.

Mr. Kelly provided an overview of the reports. A short discussion took place.

Board members agreed with the recommendation to close the current Wabana Landfill.

However, Board members noted various concerns with the locations for the new WRF presented in the report. In particular, the proposed sites would be prone to high winds and flying debris. One of the sites is within a watershed area. All sites would require fencing and additional security. And finally, they all have a close proximity to the ocean, which could become an issue.

It was recommended by the ERSB Strategy and Policy Committee that the Board approve the closure and remediation of the former Wabana Landfill site, but the Committee recommend that the ERSB reject the locations proposed by the consultant for the new Waste Recovery Facility.