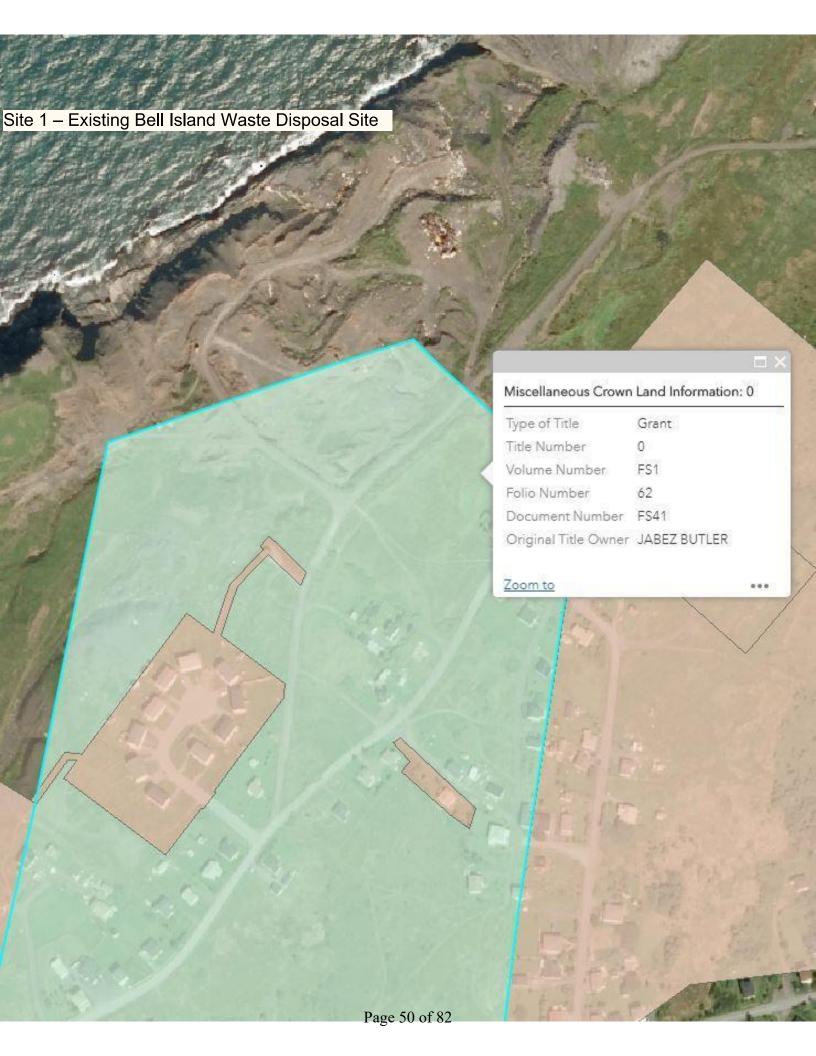

### 2. Location of Bell Island Waste Recovery Facility

A briefing note and two consultants reports regarding a new Waste Recovery Facility on Bell Island were presented for review and approval.

Mr. Kelly provided an overview of the reports. A short discussion took place.

Board members agreed with the recommendation to close the current Wabana Landfill.

However, Board members noted various concerns with the locations for the new WRF presented in the report. In particular, the proposed sites would be prone to high winds and flying debris. One of the sites is within a watershed area. All sites would require fencing and additional security. And finally, they all have a close proximity to the ocean, which could become an issue.

It was recommended by the ERSB Strategy and Policy Committee that the Board approve the closure and remediation of the former Wabana Landfill site, but the Committee recommend that the ERSB reject the locations proposed by the consultant for the new Waste Recovery Facility.