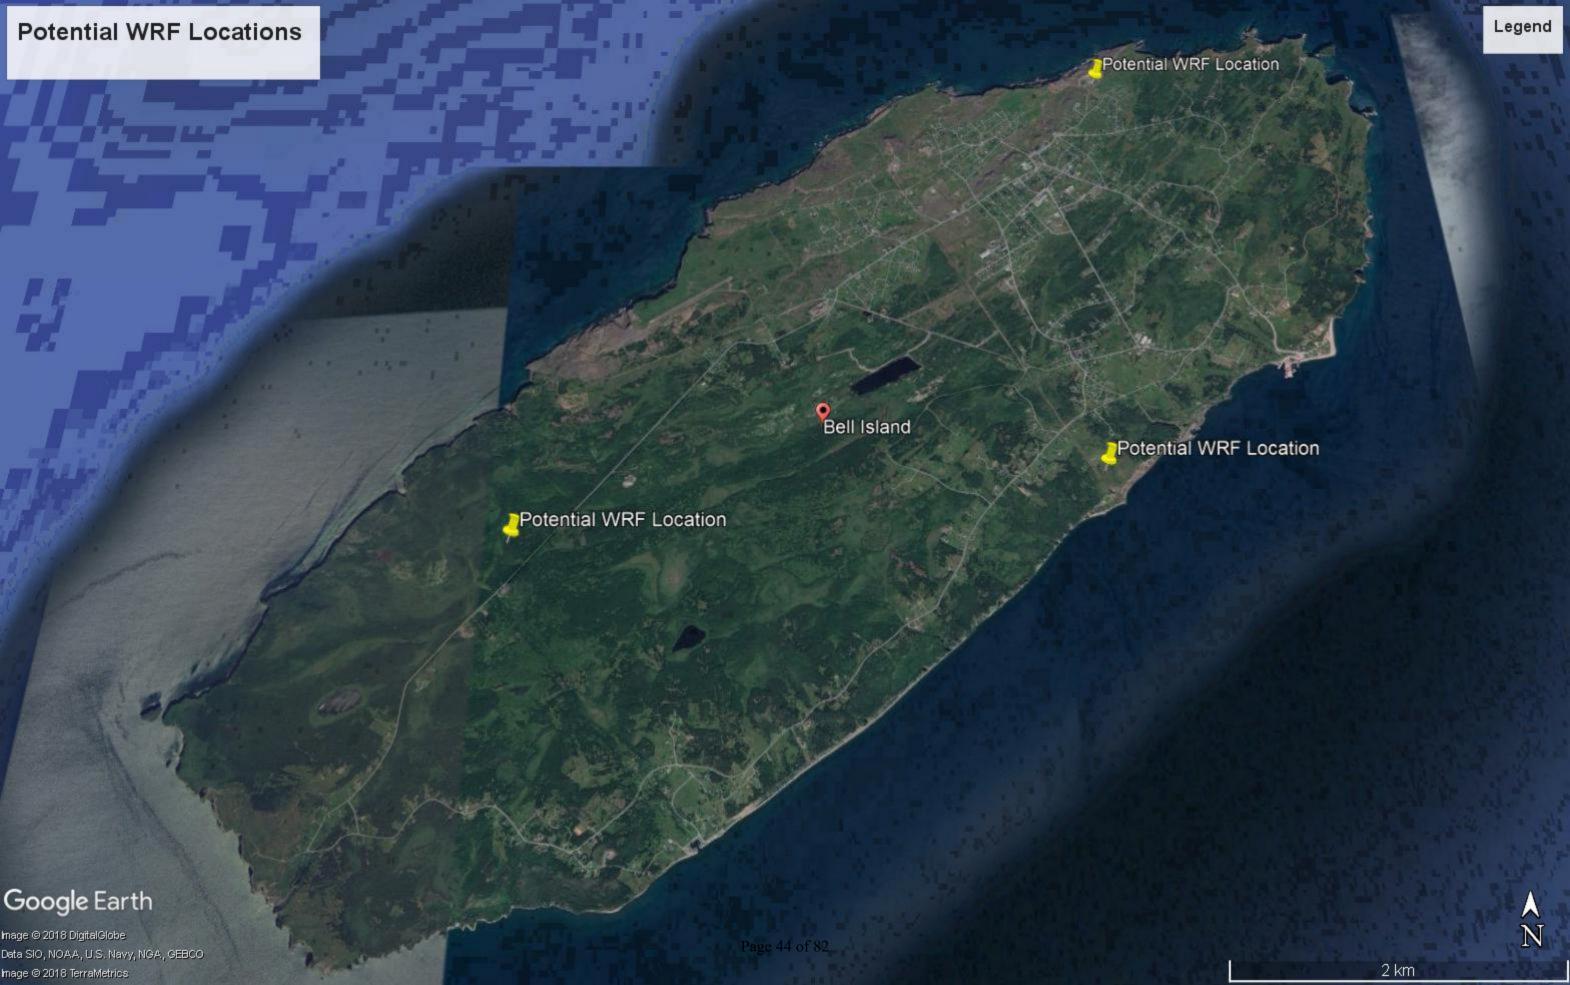

### 2. Location of Bell Island Waste Recovery Facility

A briefing note and two consultants reports regarding a new Waste Recovery Facility on Bell Island were presented for review and approval.

Mr. Kelly provided an overview of the reports. A short discussion took place.

Board members agreed with the recommendation to close the current Wabana Landfill.

However, Board members noted various concerns with the locations for the new WRF presented in the report. In particular, the proposed sites would be prone to high winds and flying debris. One of the sites is within a watershed area. All sites would require fencing and additional security. And finally, they all have a close proximity to the ocean, which could become an issue.

It was recommended by the ERSB Strategy and Policy Committee that the Board approve the closure and remediation of the former Wabana Landfill site, but the Committee recommend that the ERSB reject the locations proposed by the consultant for the new Waste Recovery Facility.

### **MOTION 2019-020**

Moved By Ms. Roche

Seconded By Mr. Hickman

BE IT RESOLVED that the ERSB reject the locations proposed by the consultant for the new Bell Island Waste Recovery Facility.