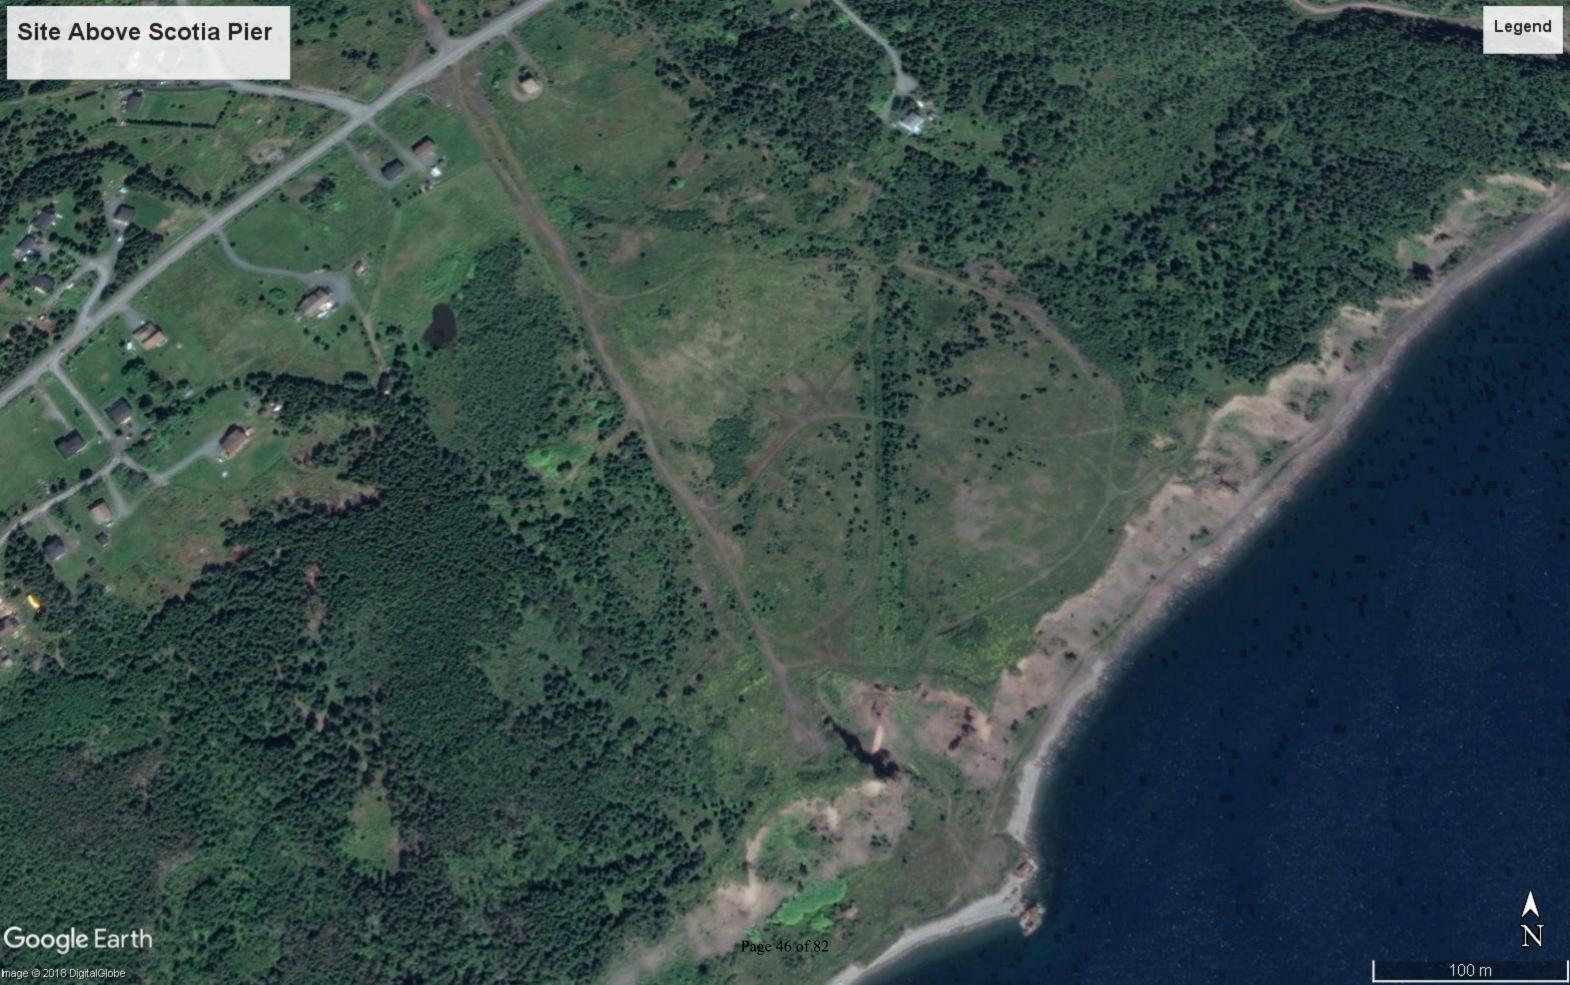

### 2. Location of Bell Island Waste Recovery Facility

A briefing note and two consultants reports regarding a new Waste Recovery Facility on Bell Island were presented for review and approval.

Mr. Kelly provided an overview of the reports. A short discussion took place.

Board members agreed with the recommendation to close the current Wabana Landfill.

However, Board members noted various concerns with the locations for the new WRF presented in the report. In particular, the proposed sites would be prone to high winds and flying debris. One of the sites is within a watershed area. All sites would require fencing and additional security. And finally, they all have a close proximity to the ocean, which could become an issue.

It was recommended by the ERSB Strategy and Policy Committee that the Board approve the closure and remediation of the former Wabana Landfill site, but the Committee recommend that the ERSB reject the locations proposed by the consultant for the new Waste Recovery Facility.