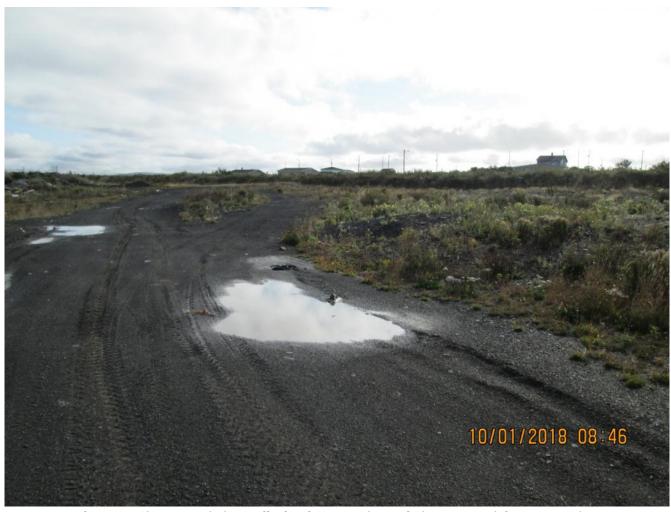

### 2. Location of Bell Island Waste Recovery Facility

A briefing note and two consultants reports regarding a new Waste Recovery Facility on Bell Island were presented for review and approval.

Mr. Kelly provided an overview of the reports. A short discussion took place.

Board members agreed with the recommendation to close the current Wabana Landfill.

However, Board members noted various concerns with the locations for the new WRF presented in the report. In particular, the proposed sites would be prone to high winds and flying debris. One of the sites is within a watershed area. All sites would require fencing and additional security. And finally, they all have a close proximity to the ocean, which could become an issue.

It was recommended by the ERSB Strategy and Policy Committee that the Board approve the closure and remediation of the former Wabana Landfill site, but the Committee recommend that the ERSB reject the locations proposed by the consultant for the new Waste Recovery Facility.