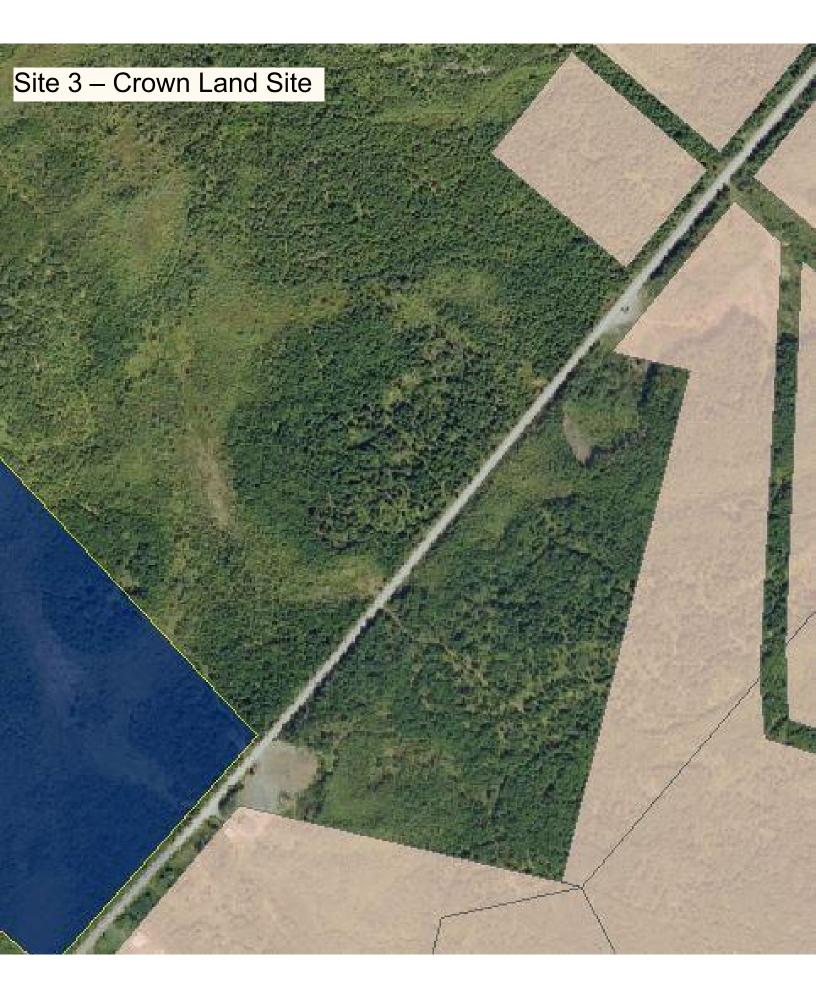

### 2. Location of Bell Island Waste Recovery Facility

A briefing note and two consultants reports regarding a new Waste Recovery Facility on Bell Island were presented for review and approval.

Mr. Kelly provided an overview of the reports. A short discussion took place.

Board members agreed with the recommendation to close the current Wabana Landfill.

However, Board members noted various concerns with the locations for the new WRF presented in the report. In particular, the proposed sites would be prone to high winds and flying debris. One of the sites is within a watershed area. All sites would require fencing and additional security. And finally, they all have a close proximity to the ocean, which could become an issue.

It was recommended by the ERSB Strategy and Policy Committee that the Board approve the closure and remediation of the former Wabana Landfill site, but the Committee recommend that the ERSB reject the locations proposed by the consultant for the new Waste Recovery Facility.