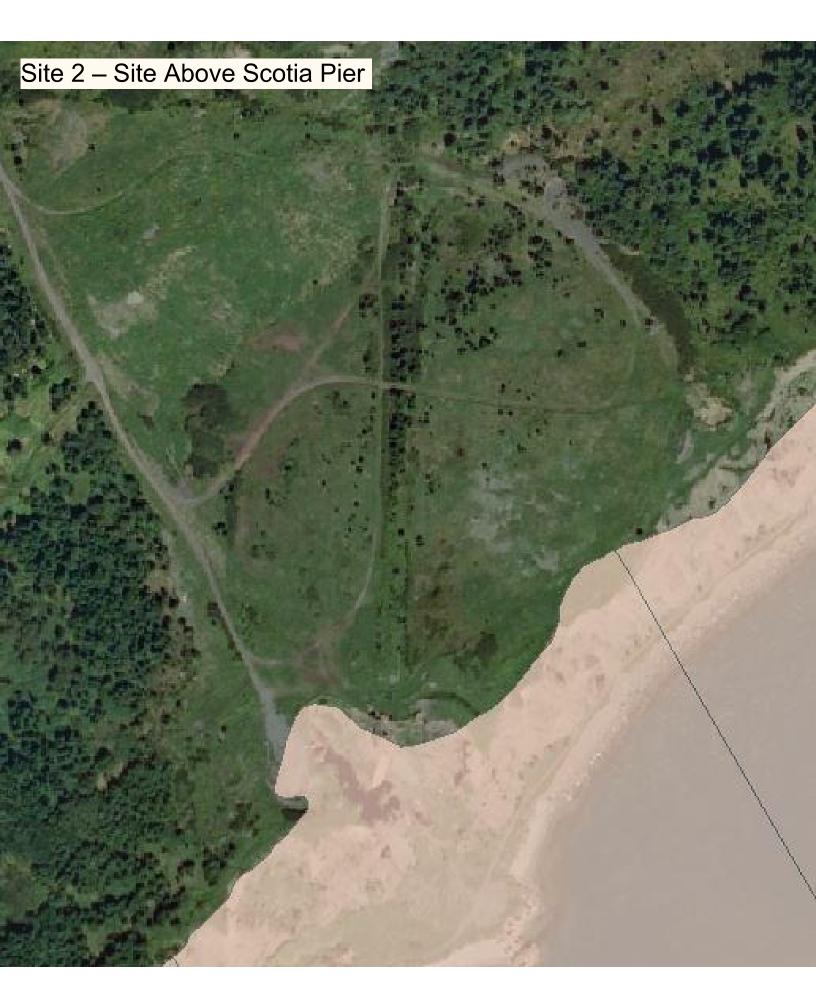

### 2. Location of Bell Island Waste Recovery Facility

A briefing note and two consultants reports regarding a new Waste Recovery Facility on Bell Island were presented for review and approval.

Mr. Kelly provided an overview of the reports. A short discussion took place.

Board members agreed with the recommendation to close the current Wabana Landfill.

However, Board members noted various concerns with the locations for the new WRF presented in the report. In particular, the proposed sites would be prone to high winds and flying debris. One of the sites is within a watershed area. All sites would require fencing and additional security. And finally, they all have a close proximity to the ocean, which could become an issue.

It was recommended by the ERSB Strategy and Policy Committee that the Board approve the closure and remediation of the former Wabana Landfill site, but the Committee recommend that the ERSB reject the locations proposed by the consultant for the new Waste Recovery Facility.