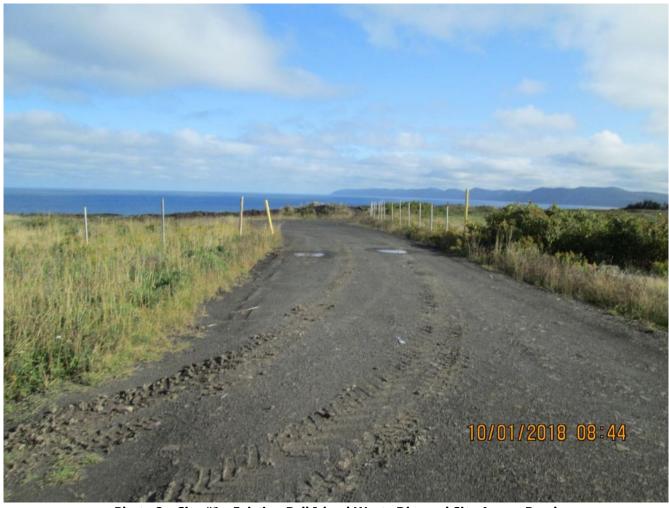

### 2. Location of Bell Island Waste Recovery Facility

A briefing note and two consultants reports regarding a new Waste Recovery Facility on Bell Island were presented for review and approval.

Mr. Kelly provided an overview of the reports. A short discussion took place.

Board members agreed with the recommendation to close the current Wabana Landfill.

However, Board members noted various concerns with the locations for the new WRF presented in the report. In particular, the proposed sites would be prone to high winds and flying debris. One of the sites is within a watershed area. All sites would require fencing and additional security. And finally, they all have a close proximity to the ocean, which could become an issue.

It was recommended by the ERSB Strategy and Policy Committee that the Board approve the closure and remediation of the former Wabana Landfill site, but the Committee recommend that the ERSB reject the locations proposed by the consultant for the new Waste Recovery Facility.