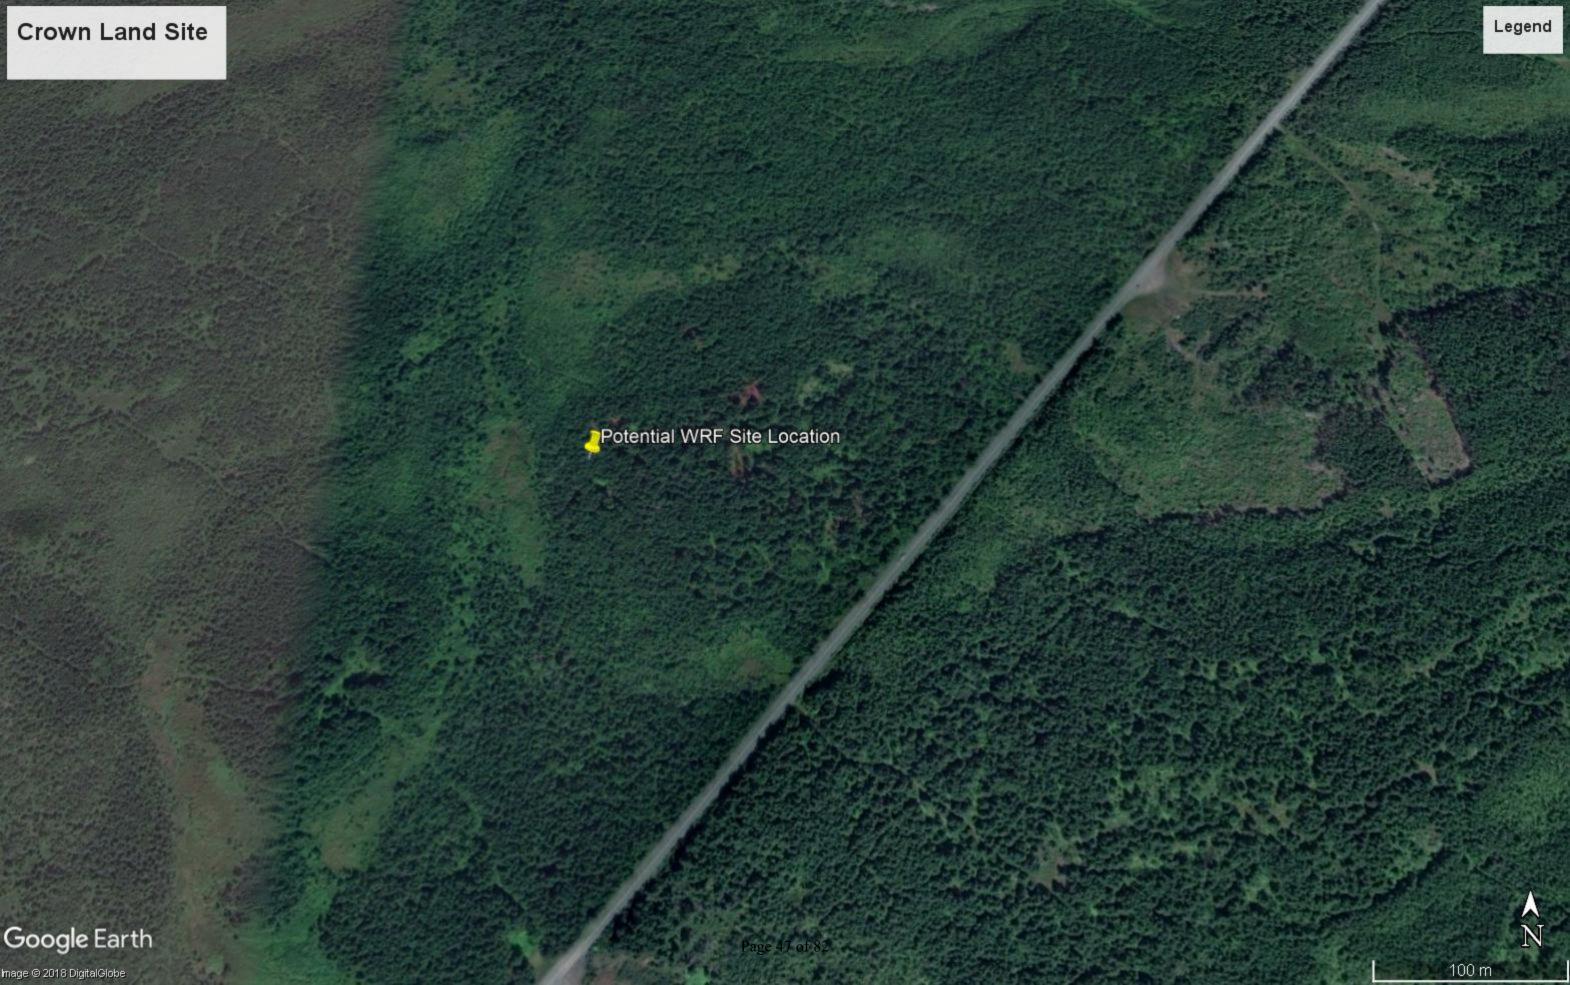

### 2. Location of Bell Island Waste Recovery Facility

A briefing note and two consultants reports regarding a new Waste Recovery Facility on Bell Island were presented for review and approval.

Mr. Kelly provided an overview of the reports. A short discussion took place.

Board members agreed with the recommendation to close the current Wabana Landfill.

However, Board members noted various concerns with the locations for the new WRF presented in the report. In particular, the proposed sites would be prone to high winds and flying debris. One of the sites is within a watershed area. All sites would require fencing and additional security. And finally, they all have a close proximity to the ocean, which could become an issue.

It was recommended by the ERSB Strategy and Policy Committee that the Board approve the closure and remediation of the former Wabana Landfill site, but the Committee recommend that the ERSB reject the locations proposed by the consultant for the new Waste Recovery Facility.